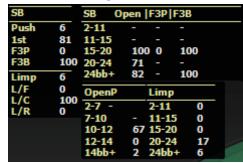

#### **PreFlop action of SB**

Detailed statistics of actions push with different effective stack sizes

Push – Open Push
1st – Open Raise/ Raise 1st
F3P – Fold to 3bet Push
F3B – Fold to 3bet

Limp – Limp L/F – Limp Fold L/C – Limp Call L/R – Limp Raise

Open – Open Raise/ Raise 1st OpenP – Open Push

### **PreFlop action BB vs SB**

vsSB - action of BB

Detailed statistics about fold to steal and 3bet push with different effective stack sizes

e-mail: notes@notecaddyprotools.com

skype: Notecaddy.ProTools