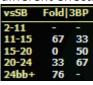

### **PreFlop action BB vs SB**

vsSB - action of BB

Detailed statistics about fold to steal and 3bet push with different effective stack sizes

e-mail: notes@notecaddyprotools.com

skype: Notecaddy.ProTools