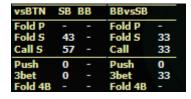

### Block of preflop action BB+SB vsBTN и BBvsSB

**Fold P** – Fold to Push **Fold S** – Fold to Steal

Call S - Call Steal

Push - 3bet Push

**3bet** – 3bet

Fold 4B - Fold to 4bet