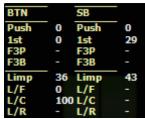

#### **Preflop action of BTN and SB**

Push – Open Push

**1st** – Open Raise / Raise 1st

F3P - Fold to 3bet Push

F3B - Fold to 3bet

Limp - Limp

L/F - Limp Fold

L/C - Limp Call

L/R - Limp Raise