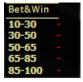

#### **Block of stats Bet & Win**

Statistics of wins on river with different bet sizes.

Some opponents bet little to be called and much to be laid down. Others bet much when bluffing and little for value.

Using this block of <u>Bet&Win</u> stats you can easier understand which bet sizes the opponent uses for bluffing and value.

The lower the win at showdown percentage for a specific size, the more bluffs, and vice versa – the higher the win rate, the more often value bets are used.