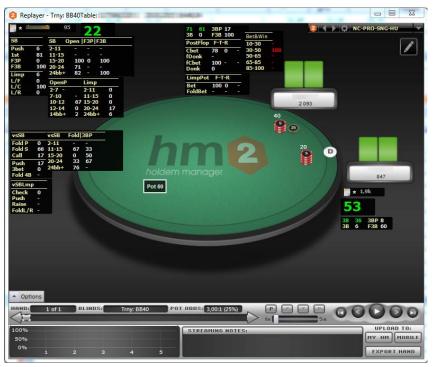

### **HUD for Spin&GO**

(Click to enlarge)

| 55 10         | 3B F | 0   |   |  |
|---------------|------|-----|---|--|
| 3B 9          | F3B  |     |   |  |
| PostFlop      | F-1  | r-R |   |  |
| Cbet          | 0    | -   | _ |  |
| fDonk         |      |     |   |  |
| fCbet         | 0    |     |   |  |
| Donk          | 33   |     |   |  |
| LimpPot F-T-R |      |     |   |  |
| Bet           | 0    | -   | _ |  |
| FoldBet       |      |     |   |  |

Clarifications: Common statistics of gameplay include stats actions <u>In position</u> and <u>Out of position</u>.

### **Common PreFlop statistic**

3BP - 3bet Push

**3B** – 3bet

F3B -Fold to 3bet

### **Common PostFlop statistic**

Cbet - Continuation bets on Flop/Turn/River

e-mail: notes@notecaddyprotools.com

skype: Notecaddy.ProTools

**fDonk** – Fold to Donk on Flop

**Postflop statistics: Limp Pots** 

Bet - bets in limp pot

FoldBet – Fold to bet in limp pot