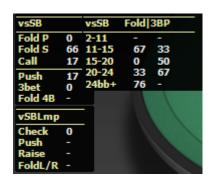

### Block of preflop action BB+SB vsBTN и BBvsSB

**Fold P** – Fold to Push **Fold S** – Fold to Steal

Call S - Call Steal

Push - 3bet Push

**3bet** – 3bet

Fold 4B - Fold to 4bet

### **PreFlop action BB vs SB**

vsSB - action of BB

Detailed statistics about fold to steal and 3bet push with different effective stack sizes

e-mail: notes@notecaddyprotools.com

skype: Notecaddy.ProTools