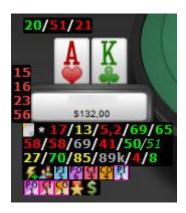

## **Group of Badges "Number of Leaks/Exploits"**

Group of badges that show number of leaks/exploits on postflop for Preflop raiser(PFR), Caller IP/OOP and for 3bet Pots

- Number of leaks/exploits of preflop raiser out of position (PFR OOP)